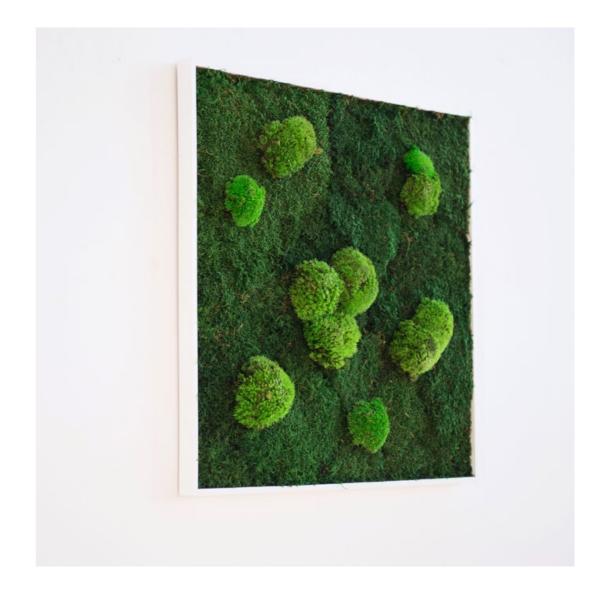

## Kokoon Ball Moss

Bring a touch of charm and refinement into your environment with the Kokoon collection.

Moss frames made from Ball moss, a raw material naturally round and aesthetic whose elegant curves will give dynamics to any interior !