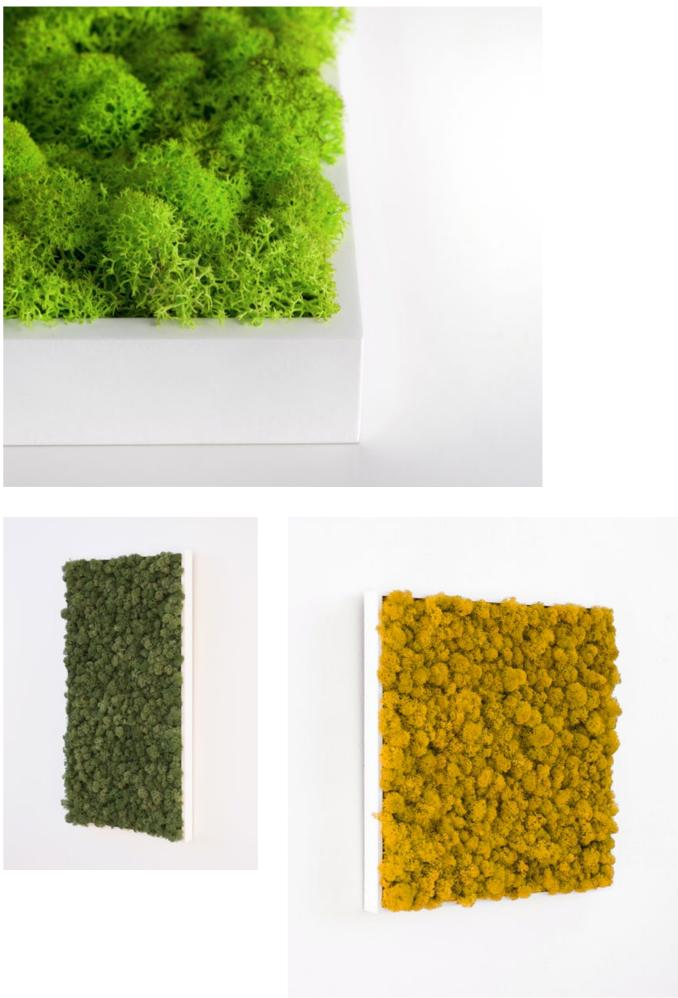

### Khloé Reindeer moss

The most versatile and durable moss of them all: the Khloé collection uses preserved Reindeer Moss (or Lichen).

This moss is available in a wide variety of colors and therefore will always be a match to complete your interior design with a natural touch.