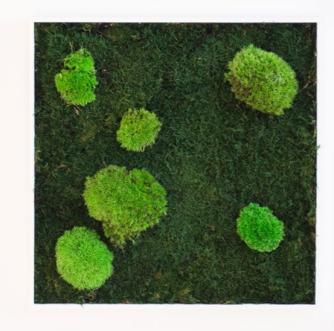

## Kokoon Ball Moss

Bring a touch of charm and refinement into your environment with the Kokoon collection.

Moss frames made from Ball moss, a raw material naturally round and aesthetic whose elegant curves will give dynamics to any interior !