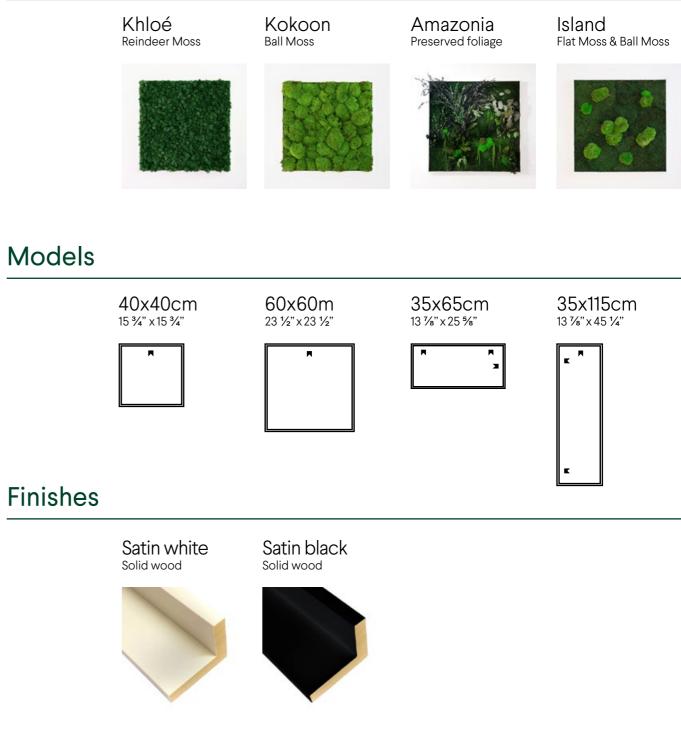

## **Standard Frames Collections**

Greenmood's moss frames are available in 4 sizes and 4 different types of fillings which fit perfectly into any interior providing an harmonious natural touch. All the plants and mosses used are preserved, meaning they do not require sunlight, watering nor maintenance: they'll keep their form and appearance for many years! The frames are made of solid wood and you get to choose between white or black satin finish. Each product is provided with preinstalled hooks for both horizontal and vertical hanging.

### Khloé Reindeer moss

The most versatile and durable moss of them all: the Khloé collection uses preserved Reindeer Moss (or Lichen).

This moss is available in a wide variety of colors and therefore will always be a match to complete your interior design with a natural touch.

## Kokoon Ball Moss

Bring a touch of charm and refinement into your environment with the Kokoon collection.

Moss frames made from Ball moss, a raw material naturally round and aesthetic whose elegant curves will give dynamics to any interior !

### Amazonia Preserved foliage

Each composition of the Amaziona collection is unique and entierly handmade in our workshop.

The plants used may vary (colors, species, sizes...) and those choices are guided by the custommer's tastes and wishes.

### **Island** Flat Moss & Ball Moss

A subtle design combining preserved mosses with very different properties.

The deep green Flat moss place a layer of nature on which the thick Ball moss creates islands of a more vivid greenery.