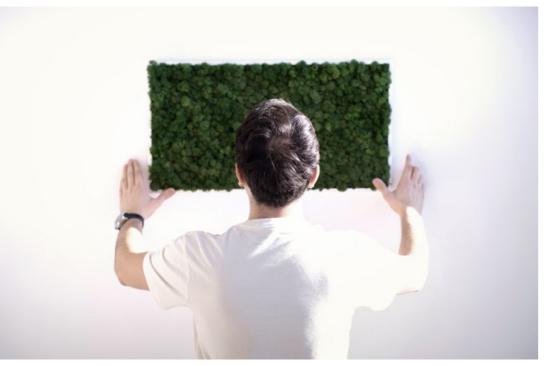

## **Standard Frames Collections**

Greenmood's moss frames are available in 4 sizes and 4 different types of fillings which fit perfectly into any interior providing an harmonious natural touch. All the plants and mosses used are preserved, meaning they do not require sunlight, watering nor maintenance: they'll keep their form and appearance for many years! The frames are made of solid wood and you get to choose between white or black satin finish. Each product is provided with preinstalled hooks for both horizontal and vertical hanging.