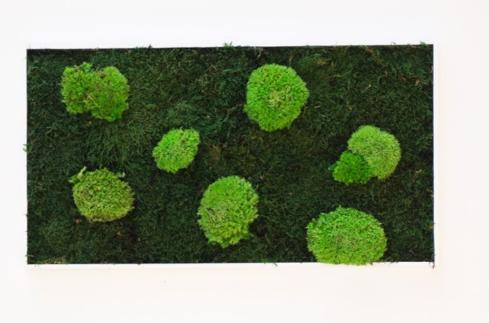

## Kokoon Ball Moss

Bring a touch of charm and refinement into your environment with the Kokoon collection.

Moss frames made from Ball moss, a raw material naturally round and aesthetic whose elegant curves will give dynamics to any interior !