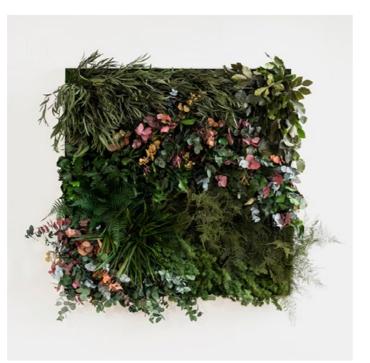

### Amazonia Preserved foliage

Each composition of the Amaziona collection is unique and entierly handmade in our workshop.

The plants used may vary (colors, species, sizes...) and those choices are guided by the custommer's tastes and wishes.