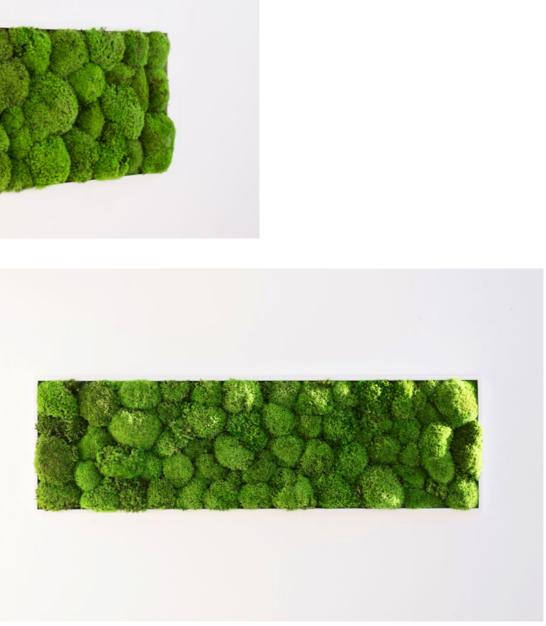

## Kokoon Ball Moss

Bring a touch of charm and refinement into your environment with the Kokoon collection.

Moss frames made from Ball moss, a raw material naturally round and aesthetic whose elegant curves will give dynamics to any interior !