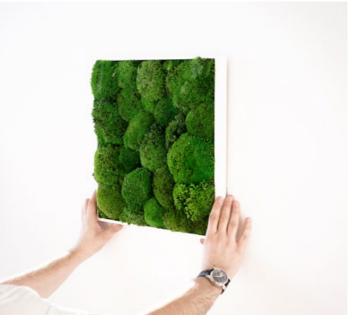

## Kokoon Ball Moss

Bring a touch of charm and refinement into your environment with the Kokoon collection.

Moss frames made from Ball moss, a raw material naturally round and aesthetic whose elegant curves will give dynamics to any interior !