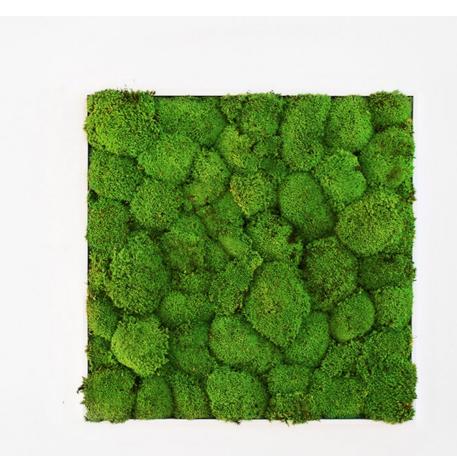

## Kokoon Ball Moss

Bring a touch of charm and refinement into your environment with the Kokoon collection.

Moss frames made from Ball moss, a raw material naturally round and aesthetic whose elegant curves will give dynamics to any interior !