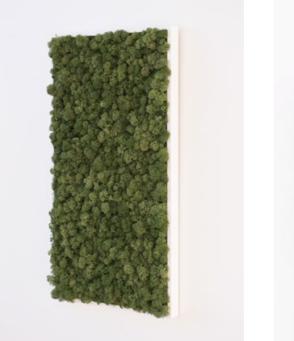

### Khloé Reindeer moss

The most versatile and durable moss of them all: the Khloé collection uses preserved Reindeer Moss (or Lichen).

This moss is available in a wide variety of colors and therefore will always be a match to complete your interior design with a natural touch.