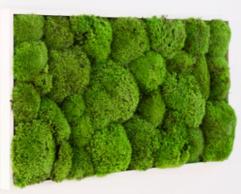

## Kokoon Ball Moss

Bring a touch of charm and refinement into your environment with the Kokoon collection.

Moss frames made from Ball moss, a raw material naturally round and aesthetic whose elegant curves will give dynamics to any interior !