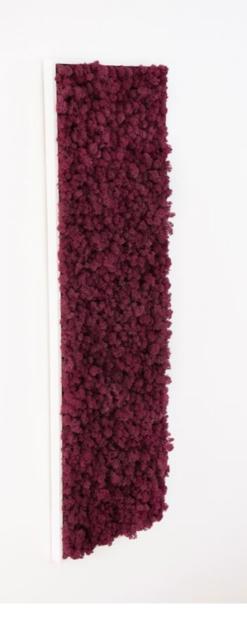

### Khloé Reindeer moss

The most versatile and durable moss of them all: the Khloé collection uses preserved Reindeer Moss (or Lichen).

This moss is available in a wide variety of colors and therefore will always be a match to complete your interior design with a natural touch.