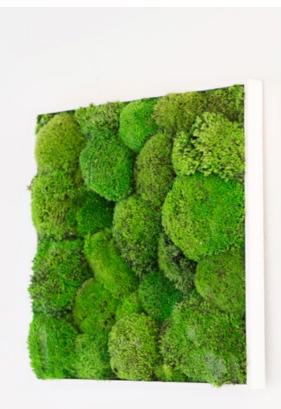

## Kokoon Ball Moss

Bring a touch of charm and refinement into your environment with the Kokoon collection.

Moss frames made from Ball moss, a raw material naturally round and aesthetic whose elegant curves will give dynamics to any interior !