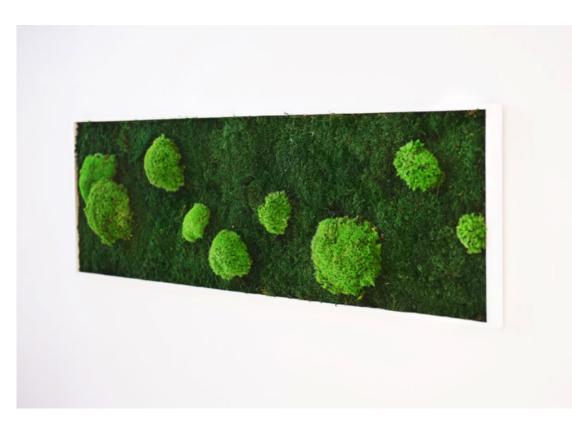

## Kokoon Ball Moss

Bring a touch of charm and refinement into your environment with the Kokoon collection.

Moss frames made from Ball moss, a raw material naturally round and aesthetic whose elegant curves will give dynamics to any interior !