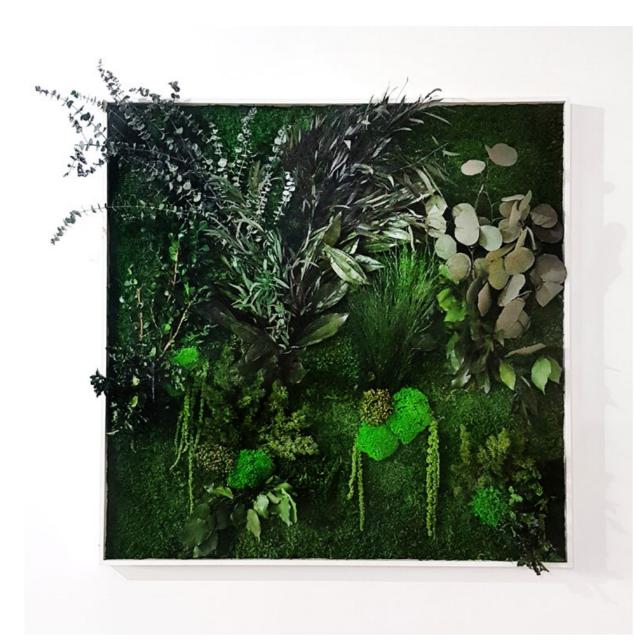

### Amazonia Preserved foliage

Each composition of the Amaziona collection is unique and entierly handmade in our workshop.

The plants used may vary (colors, species, sizes...) and those choices are guided by the custommer's tastes and wishes.