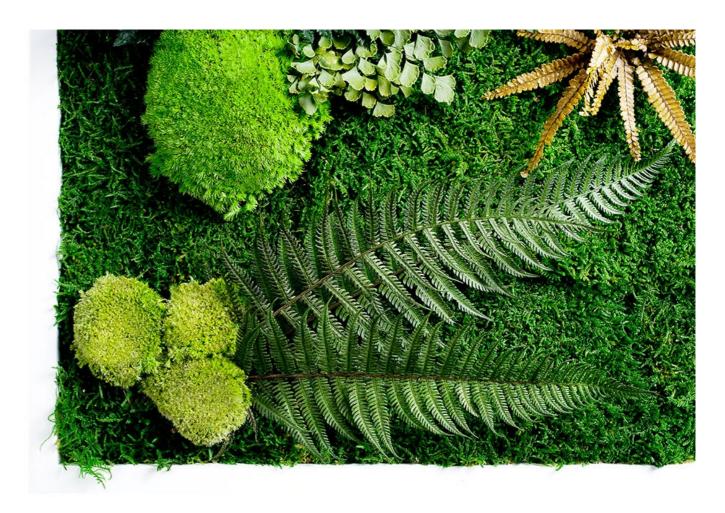

### **Island** Flat Moss & Ball Moss

A subtle design combining preserved mosses with very different properties.

The deep green Flat moss place a layer of nature on which the thick Ball moss creates islands of a more vivid greenery.

Island